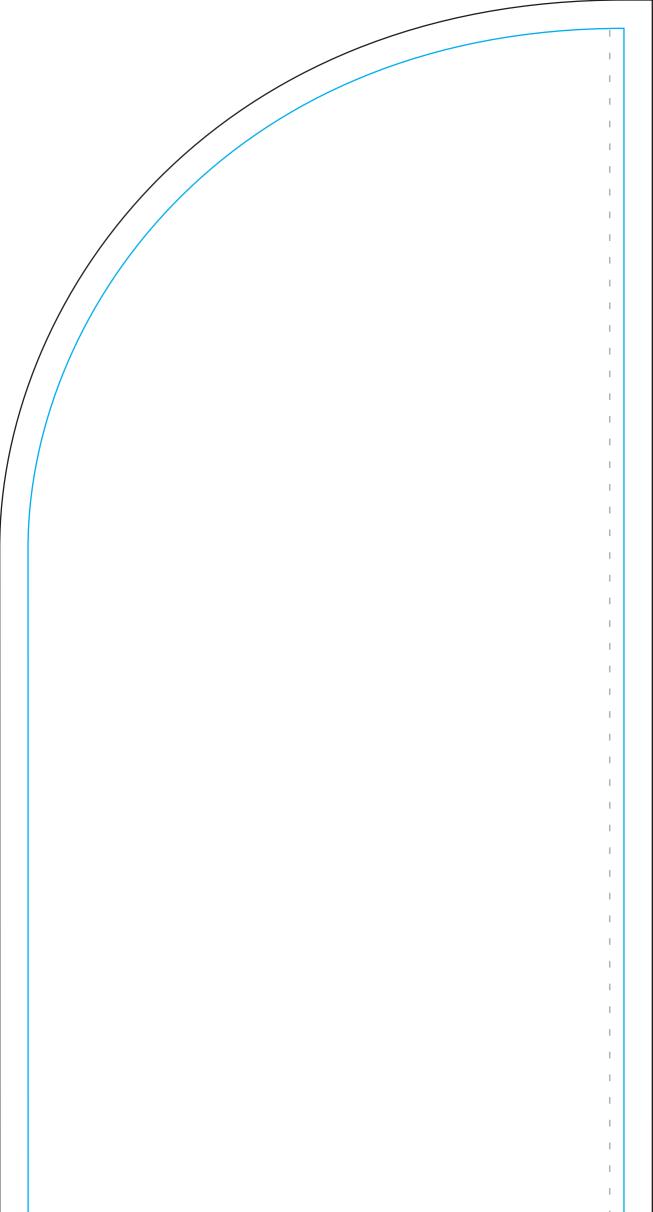

## **Product Specifics**

- Total area (includes bleed):
  690mm (w) x 3929mm (h)
- Visual area

## 630 (w) x 3800 (h) mm

- Please keep all key design elements clear of pole pockets.
- Blue solid line indicates safe visible area.
   Please keep all key design elements and text within this space avoiding stitch lines