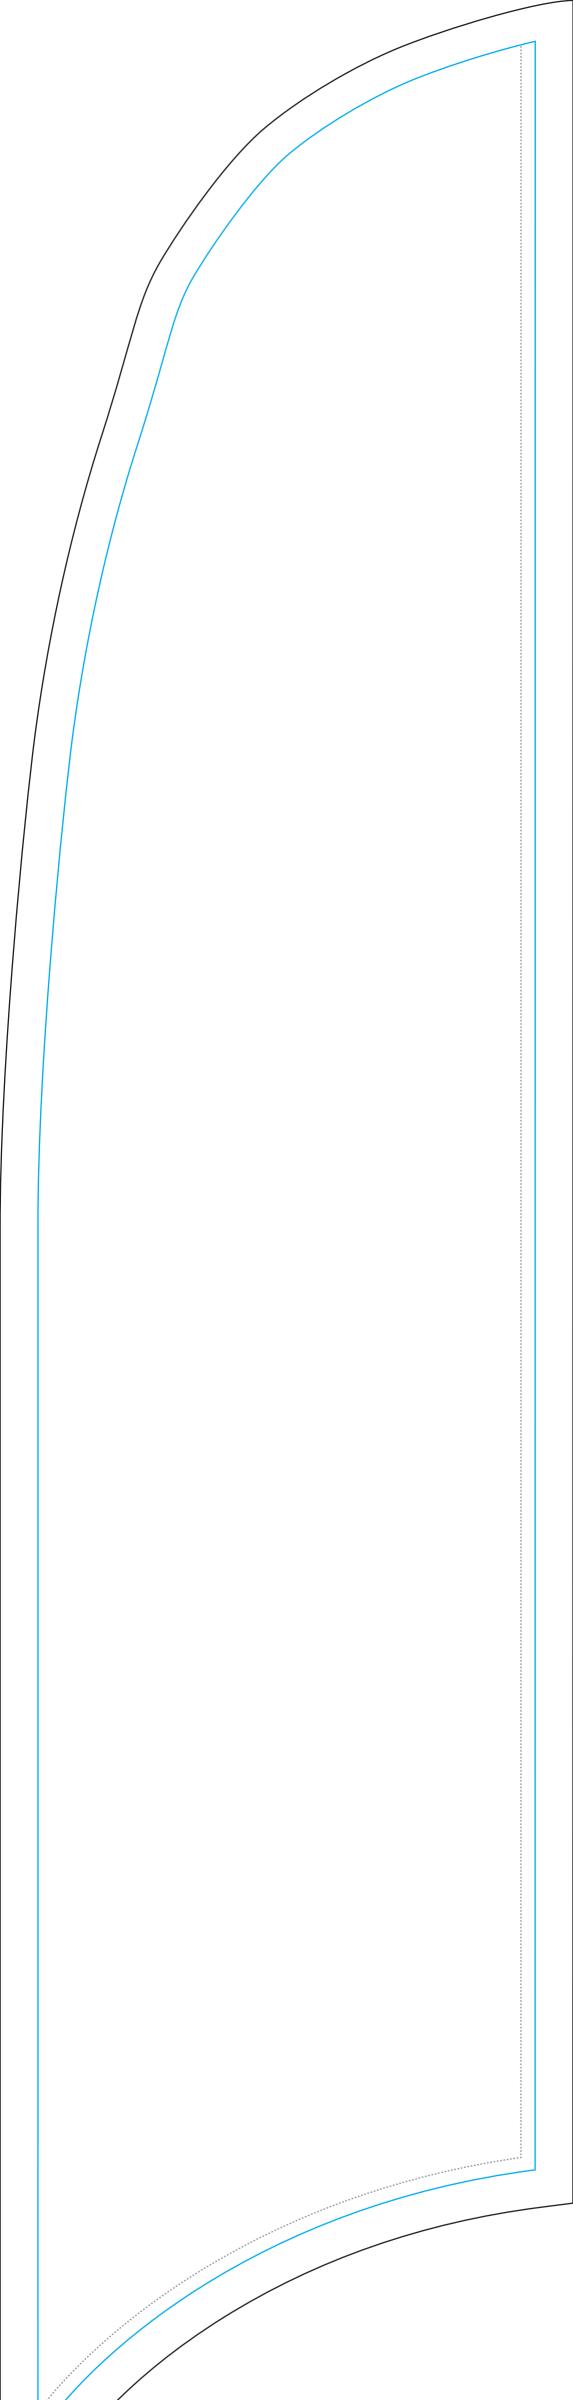

## **Product Specifics**

- Total area (includes bleed):
  608mm (w) x 2666mm (h)
- Visual area

## 588 w) x 2600 (h) mm

- Please keep all key design elements clear of pole pockets.
- Blue solid line indicates safe visible area.
   Please keep all key design elements and text within this space avoiding stitch lines