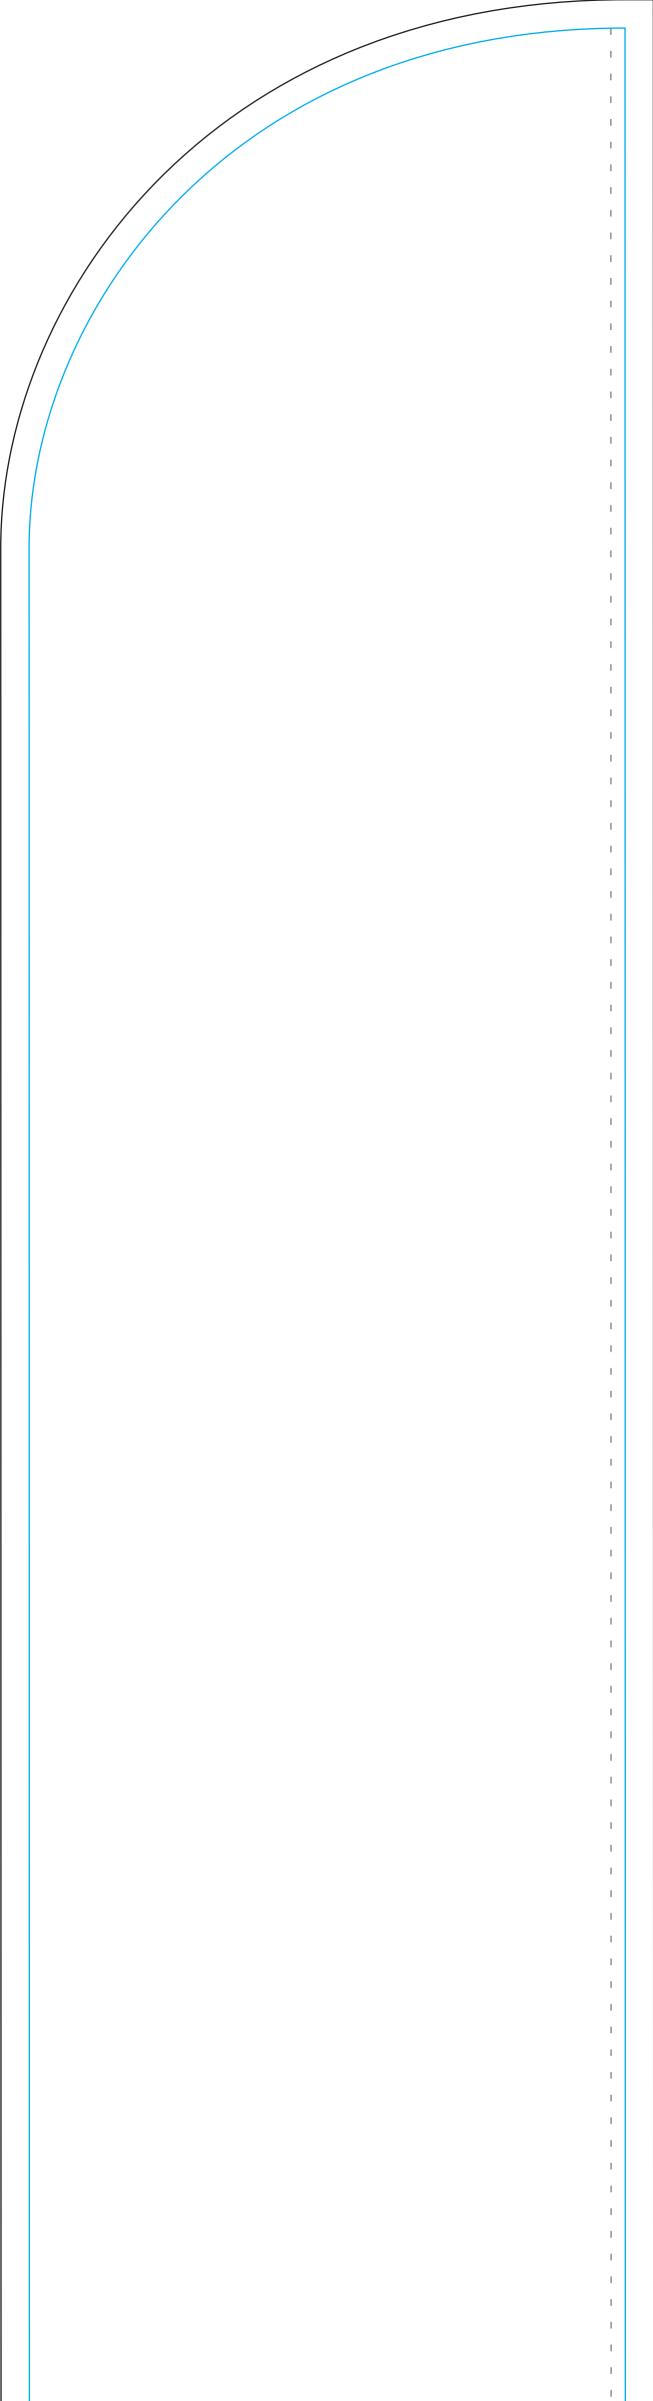

## **Product Specifics**

- Total area (includes bleed):
  690mm (w) x 2860mm (h)
- Visual area

## 630 (w) x 2800 (h) mm

- Please keep all key design elements clear of pole pockets.
- Blue solid line indicates safe visible area.
   Please keep all key design elements and text within this space avoiding stitch lines