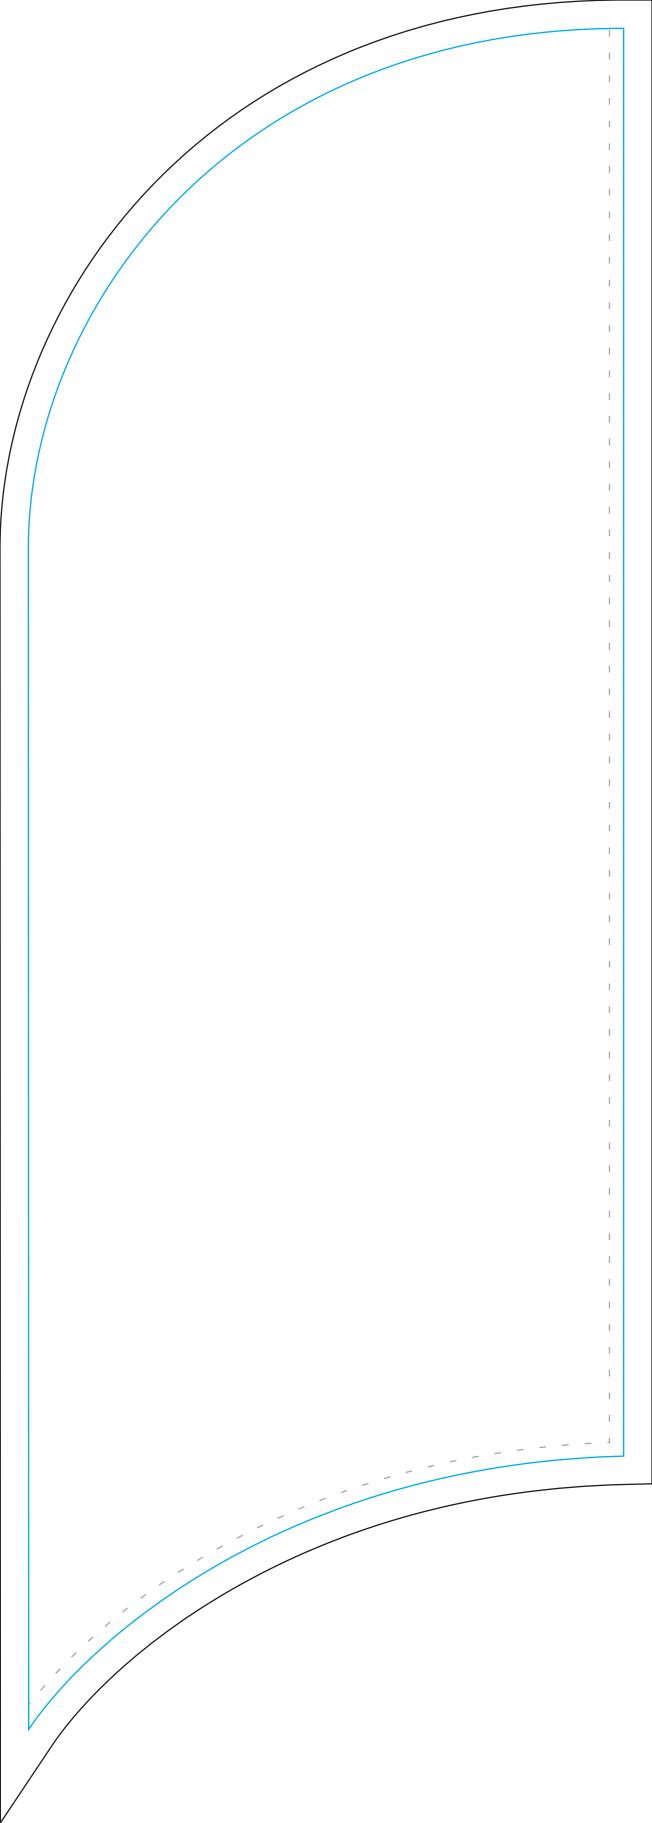

## **Product Specifics**

- Total area (includes bleed):
  690mm (w) x 1929mm (h)
- Visual area
  630 (w) x 1800 (h) mm
- Please keep all key design elements clear of pole pockets.
- Blue solid line indicates safe visible area.
  Please keep all key design elements and text within this space avoiding stitch lines